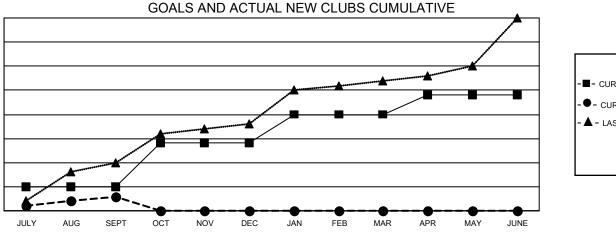

## GAT MONTHLY MEMBERSHIP PROGRESS REPORT

**Multiple District 308** 

LOCATION: SINGAPORE

Results as of: 9/30/2022

| Clubs                 |               |           |               | Members               |                           |                         |                                                    |
|-----------------------|---------------|-----------|---------------|-----------------------|---------------------------|-------------------------|----------------------------------------------------|
| RESULTS FOR 2022-2023 |               |           |               | RESULTS FOR 2022-2023 |                           |                         |                                                    |
| QUARTER               | NEW CLUB GOAL | NEW CLUBS | DROPPED CLUBS | QUARTER               | MEMBER GROWTH NET<br>GOAL | MEMBER GROWTH<br>ACTUAL | DROPPED<br>MEMBERS ACTUAL<br>(including transfers) |
| JULY/AUG/SEPT         | 5             | 3         | 4             | JULY/AUG/SE           | PT 210                    | 1,230                   | 271                                                |
| OCT/NOV/DEC           | 9             | 0         | 0             | OCT/NOV/DEC           | c 320                     | 0                       | 0                                                  |
| JAN/FEB/MAR           | 6             | 0         | 0             | JAN/FEB/MAR           | 120                       | 0                       | 0                                                  |
| APR/MAY/JUNE          | 4             | 0         | 0             | APR/MAY/JUN           | NE 90                     | 0                       | 0                                                  |

- - CURRENT YEAR GOALS FOR NEW CLUBS
- - CURRENT YEAR ACTUAL NEW CLUBS
- ▲ LAST YEAR ACTUAL NEW CLUBS

GOALS AND ACTUAL MEMBERS CUMULATIVE