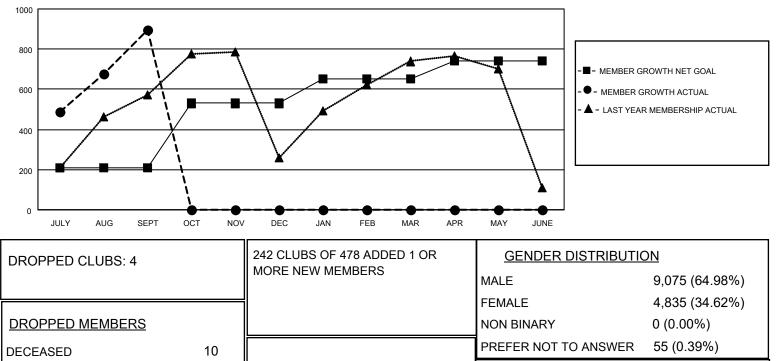

## GAT MONTHLY MEMBERSHIP PROGRESS REPORT

**Multiple District 308** 

LOCATION: SINGAPORE

Results as of: 9/30/2022

| Clubs                 |               |           |               | Members               |                           |                         |                                                    |
|-----------------------|---------------|-----------|---------------|-----------------------|---------------------------|-------------------------|----------------------------------------------------|
| RESULTS FOR 2022-2023 |               |           |               | RESULTS FOR 2022-2023 |                           |                         |                                                    |
| QUARTER               | NEW CLUB GOAL | NEW CLUBS | DROPPED CLUBS | QUARTER               | MEMBER GROWTH NET<br>GOAL | MEMBER GROWTH<br>ACTUAL | DROPPED<br>MEMBERS ACTUAL<br>(including transfers) |
| JULY/AUG/SEPT         | 5             | 3         | 4             | JULY/AUG/SE           | PT 210                    | 1,230                   | 271                                                |
| OCT/NOV/DEC           | 9             | 0         | 0             | OCT/NOV/DEC           | c 320                     | 0                       | 0                                                  |
| JAN/FEB/MAR           | 6             | 0         | 0             | JAN/FEB/MAR           | 120                       | 0                       | 0                                                  |
| APR/MAY/JUNE          | 4             | 0         | 0             | APR/MAY/JUN           | NE 90                     | 0                       | 0                                                  |

- - CURRENT YEAR GOALS FOR NEW CLUBS
- - CURRENT YEAR ACTUAL NEW CLUBS
- ▲ LAST YEAR ACTUAL NEW CLUBS

GOALS AND ACTUAL MEMBERS CUMULATIVE